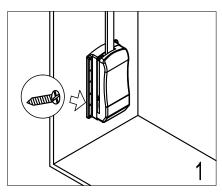

## **Instructions:**

- 1. Fix both left and right system by at least 8 piece flat head screw on each system for better result, please fix 12 pieces, screw on each system.
- 2. Assemble the handle pole, hanging pole and handle, fixed them by using pan head screws, then adjust dimension of the length of hanging pole according to the dimension of back board, then rotate them tightly.
- 3. Place the plastic clamp on both side insert the hanging pole to the plastic clamp and fix it together by using the hex key.
- 4. Adjust the hanging pole to the suitable length and twist it like the arrow to fasten it tight.