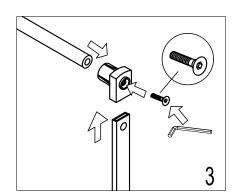

## **Instructions:**

- 1. Fix both left and right system by at least 8 piece flat head screw on each system for better result, please fix 12 pieces, screw on each system.
- 2. Assemble the handle pole, hanging pole and handle, fixed them by using pan head screws, then adjust dimension of the length of hanging pole according to the dimension of back board, then rotate them tightly.
- 3. Place the plastic clamp on both side insert the hanging pole to the plastic clamp and fix it together by using the hex key.
- 4. Adjust the hanging pole to the suitable length and twist it like the arrow to fasten it tight.