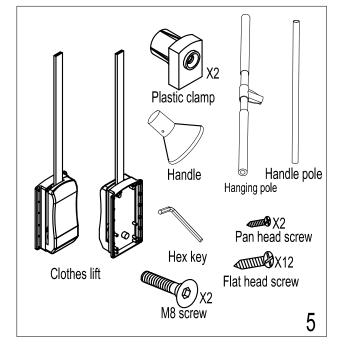

## **Instructions:**

- 1. Fix both left and right system by at least 8 piece flat head screw on each system for better result, please fix 12 pieces, screw on each system.
- 2. Assemble the handle pole, hanging pole and handle, fixed them by using pan head screws, then adjust dimension of the length of hanging pole according to the dimension of back board, then rotate them tightly.
- 3. Place the plastic clamp on both side insert the hanging pole to the plastic clamp and fix it together by using the hex key.
- 4. Adjust the hanging pole to the suitable length and twist it like the arrow to fasten it tight.