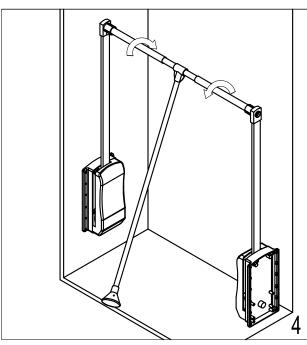

## **Instructions:**

- 1. Fix both left and right system by at least 8 piece flat head screw on each system for better result, please fix 12 pieces, screw on each system.
- 2. Assemble the handle pole, hanging pole and handle, fixed them by using pan head screws, then adjust dimension of the length of hanging pole according to the dimension of back board, then rotate them tightly.
- 3. Place the plastic clamp on both side insert the hanging pole to the plastic clamp and fix it together by using the hex key.
- 4. Adjust the hanging pole to the suitable length and twist it like the arrow to fasten it tight.