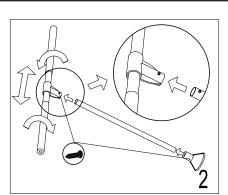

## **Instructions:**

- 1. Fix both left and right system by at least 8 piece flat head screw on each system for better result, please fix 12 pieces, screw on each system.
- 2. Assemble the handle pole, hanging pole and handle, fixed them by using pan head screws, then adjust dimension of the length of hanging pole according to the dimension of back board, then rotate them tightly.
- 3. Place the plastic clamp on both side insert the hanging pole to the plastic clamp and fix it together by using the hex key.
- 4. Adjust the hanging pole to the suitable length and twist it like the arrow to fasten it tight.